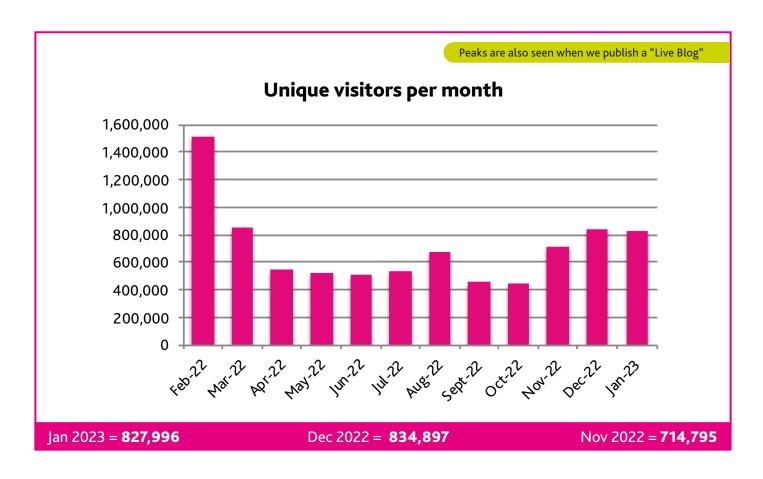

## Over 1/2 million unique visitors read inside the games.biz every month

During August 2021, our coverage of Tokyo 2020 saw **1,701,036 unique visitors.** 

During February 2022, our coverage of Beijing 2022 saw **1,517,776 unique visitors**.

During July 2021 our coverage of Tokyo 2020 saw **2,456,128 unique visitors.** 

## In total during Tokyo 2020 we saw 4,938,037 unique visitors.

The Location Report. This map provides a world-wide breakdown of which continents people visit insidethegames.biz from.