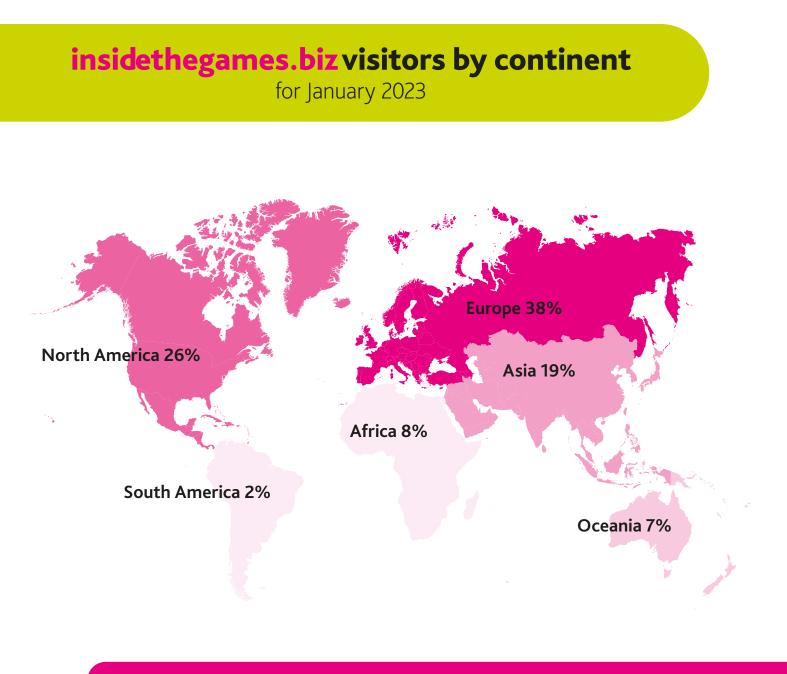

## In total during Tokyo 2020 we saw 4,938,037 unique visitors.

The Location Report. This map provides a world-wide breakdown of which continents people visit insidethegames.biz from.