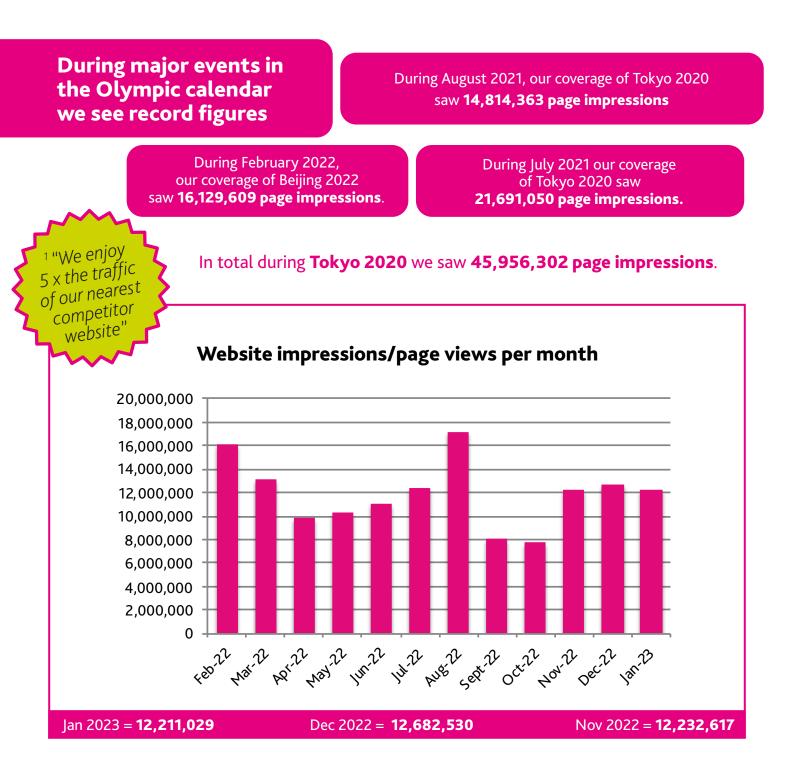

Website Page Impressions

## insidethegames.biz gets a visitor every 1 second





## Over 1/2 million unique visitors read inside the games.biz every month



During August 2021, our coverage of Tokyo 2020 saw **1,701,036 unique visitors.** 

During February 2022, our coverage of Beijing 2022 saw **1,517,776 unique visitors**.

During July 2021 our coverage of Tokyo 2020 saw **2,456,128 unique visitors.** 

## In total during Tokyo 2020 we saw 4,938,037 unique visitors.







The Location Report. This map provides a world-wide breakdown of which continents people visit insidethegames.biz from.



## What is the daily email e-alert?

| It is an email containing<br>links to the day's news<br>stories and blogs, plus<br>polls and advertisements                                                        | It is sent to over <b>25,000 subscribers</b> ,<br><b>365 days a year<