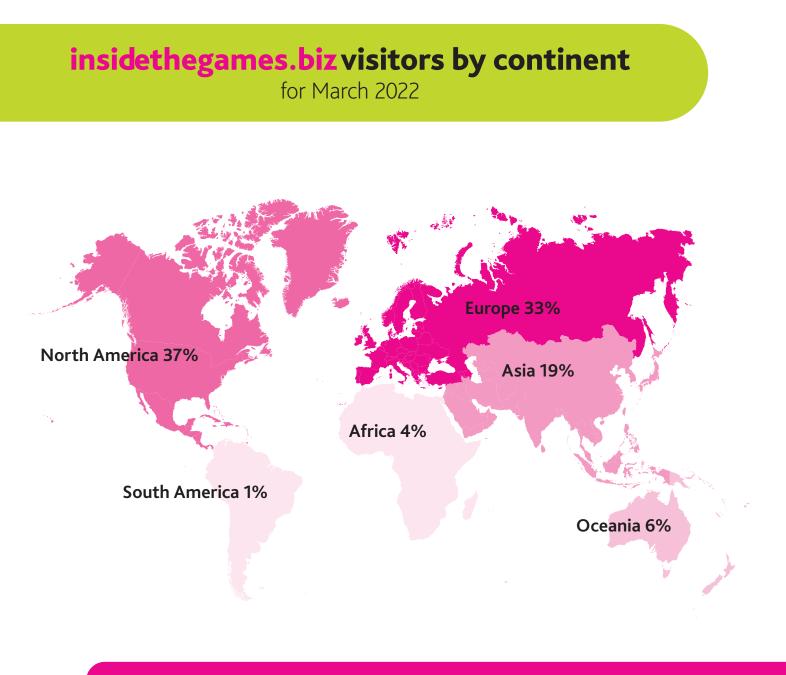

## In total during Tokyo 2020 we saw 4,938,037 unique visitors.

The Location Report. This map provides a world-wide breakdown of which continents people visit insidethegames.biz from.