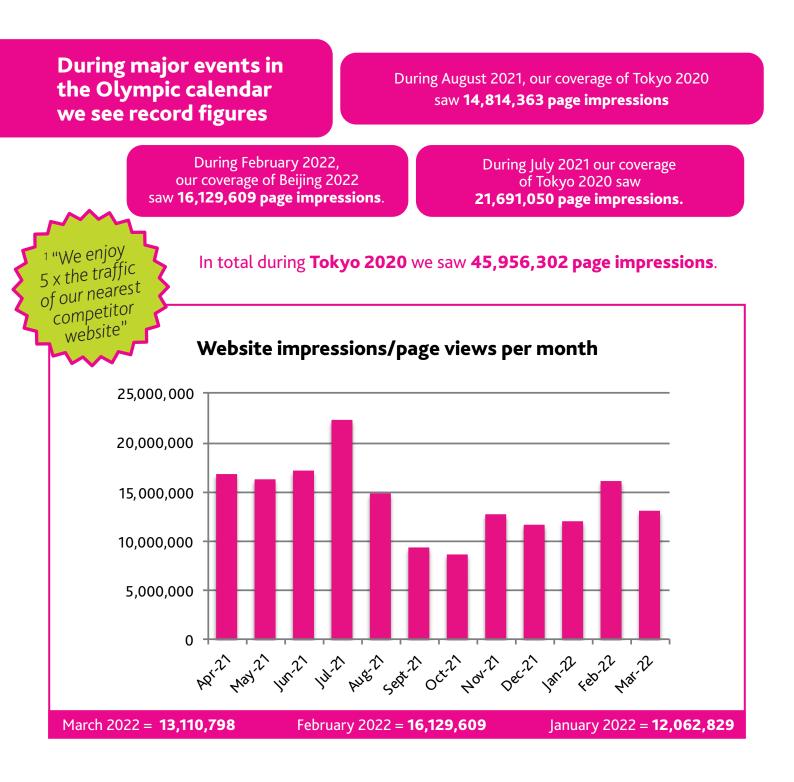

**Website Page Impressions** 

## insidethegames.biz gets a visitor every 1 second





## Over 1/2 million unique visitors read inside the games.biz every month



During August 2021, our coverage of Tokyo 2020 saw **1,701,036 unique visitors.** 

During February 2022, our coverage of Beijing 2022 saw **1,517,776 unique visitors**.

During July 2021 our coverage of Tokyo 2020 saw **2,456,128 unique visitors.** 

## In total during Tokyo 2020 we saw 4,938,037 unique visitors.







The Location Report. This map provides a world-wide breakdown of which continents people visit insidethegames.biz from.



## What is the daily email e-alert?

| It is an email containing<br>links to the day's news<br>stories and blogs, plus<br>polls and advertisements                                                     | It is sent to over <b>25,000 subscribers</b> ,<br><b>365 days a year</b>