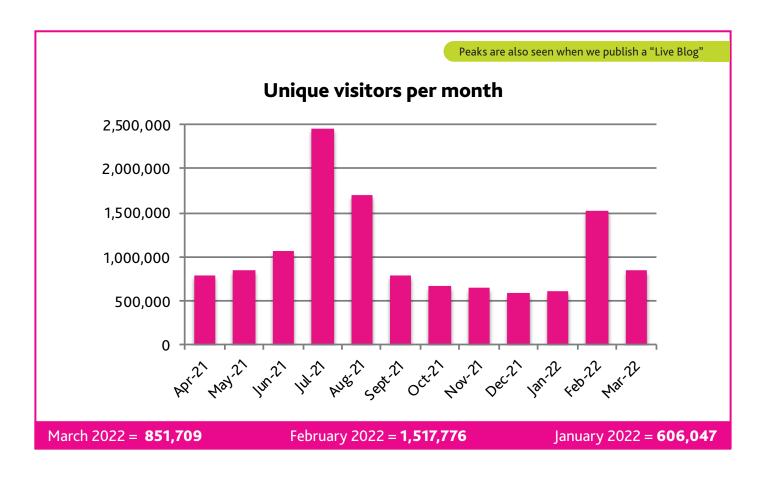

## Over 1/2 million unique visitors read inside the games.biz every month

During August 2021, our coverage of Tokyo 2020 saw **1,701,036 unique visitors.** 

During February 2022, our coverage of Beijing 2022 saw **1,517,776 unique visitors**.

During July 2021 our coverage of Tokyo 2020 saw **2,456,128 unique visitors.** 

## In total during Tokyo 2020 we saw 4,938,037 unique visitors.

The Location Report. This map provides a world-wide breakdown of which continents people visit insidethegames.biz from.