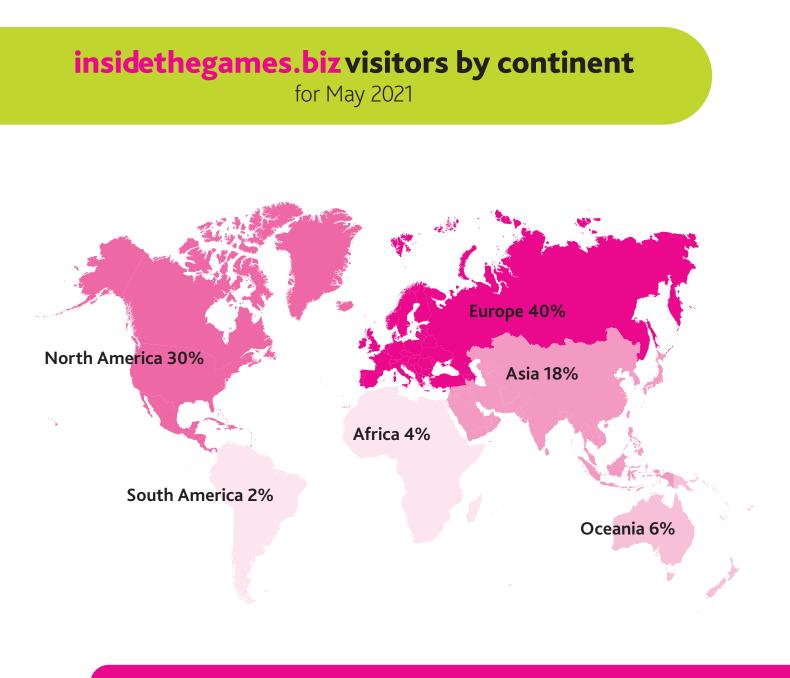

During February 2020, in the original lead up to Tokyo 2020 and prior to COVID-19, saw **1,000,124 unique visitors.** 

Average monthly unique visitors = 841,853

The Location Report. This map provides a world-wide breakdown of which continents people visit insidethegames.biz from.