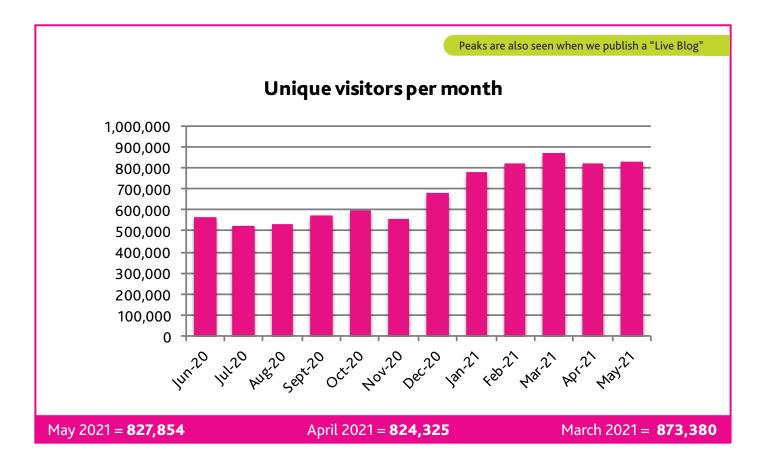

## Over 1/2 a million unique visitors read inside the games.biz every month

## During major events in the Olympic calendar we see record figures

During August 2018, our coverage of the Jakarta Palembang Asian Games saw **1,708,436 unique visitors.** 

During February 2018, our coverage of the Pyeongchang 2018 Olympics saw **876,772 unique visitors**.

During February 2020, in the original lead up to Tokyo 2020 and prior to COVID-19, saw **1,000,124 unique visitors.** 

Average monthly unique visitors = 841,853

The Location Report. This map provides a world-wide breakdown of which continents people visit insidethegames.biz from.