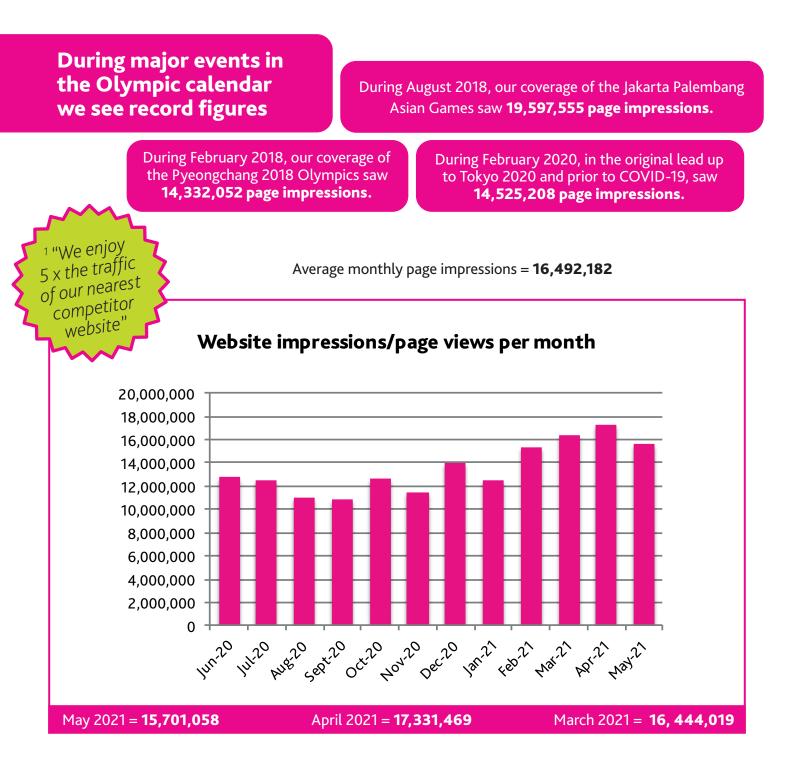

## During major events in the Olympic calendar we see record figures

During August 2018, our coverage of the Jakarta Palembang Asian Games saw **1,708,436 unique visitors.** 

During February 2018, our coverage of the Pyeongchang 2018 Olympics saw **876,772 unique visitors**.

During February 2020, in the original lead up to Tokyo 2020 and prior to COVID-19, saw **1,000,124 unique visitors.** 

Average monthly unique visitors = 841,853

The Location Report. This map provides a world-wide breakdown of which continents people visit insidethegames.biz from.